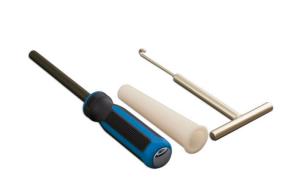

## **Tyre Valve Tool Set 3pc**

Used to remove and replace leaking rubber body tyre valves without removing the tyre.

## **Additional Information**

- · Kit contains a valve hook tool, screw tool, and tapered tube. Used with Laser Part Nos. 4220 or 5436 valve core tool.
- The hook is used to remove the old valve body, the screw tool and tapered tube are used for fitting. Lubricate with tyre lube or similar.
- Ideal for replacing leaking valves on cars, vans, motorcycles etc.
- · Ideal for use when it isn't straightforward to remove and refit tyres, such as those on motorcycles or agricultural vehicles.
- · Not suitable for tyres with TPMS.