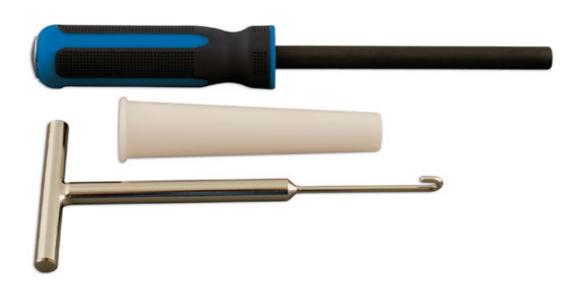

## **Tyre Valve Tool Set 3pc**

Used to remove and replace leaking rubber body tyre valves without removing the tyre.

## **Additional Information**

- · Kit contains a valve hook tool, screw tool, and tapered tube. Used with Laser Part Nos. 4220 or 5436 valve core tool.
- The hook is used to remove the old valve body, the screw tool and tapered tube are used for fitting. Lubricate with tyre lube or similar.
- Ideal for replacing leaking valves on cars, vans, motorcycles etc.
- · Ideal for use when it isn't straightforward to remove and refit tyres, such as those on motorcycles or agricultural vehicles.
- · Not suitable for tyres with TPMS.