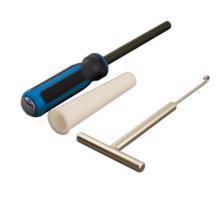

## **Tyre Valve Tool Set 3pc**

Used to remove and replace leaking rubber body tyre valves without removing the tyre.

## **Additional Information**

- · Kit contains a valve hook tool, screw tool, and tapered tube. Used with Laser Part Nos. 4220 or 5436 valve core tool.
- The hook is used to remove the old valve body, the screw tool and tapered tube are used for fitting. Lubricate with tyre lube or similar.
- Ideal for replacing leaking valves on cars, vans, motorcycles etc.
- · Ideal for use when it isn't straightforward to remove and refit tyres, such as those on motorcycles or agricultural vehicles.
- · Not suitable for tyres with TPMS.