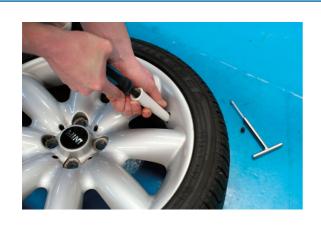

## **Tyre Valve Tool Set 3pc**

Used to remove and replace leaking rubber body tyre valves without removing the tyre.

## **Additional Information**

- · Kit contains a valve hook tool, screw tool, and tapered tube. Used with Laser Part Nos. 4220 or 5436 valve core tool.
- The hook is used to remove the old valve body, the screw tool and tapered tube are used for fitting. Lubricate with tyre lube or similar.
- Ideal for replacing leaking valves on cars, vans, motorcycles etc.
- · Ideal for use when it isn't straightforward to remove and refit tyres, such as those on motorcycles or agricultural vehicles.
- · Not suitable for tyres with TPMS.